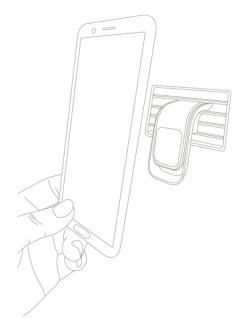

3. With Magnet in place on Phone and Holder in place in Vent, the phone can now be placed on the Magnetic Holder.

4. To disconnect, gently pull your phone off the car vent.