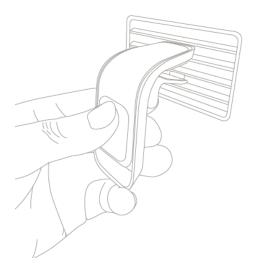

## **Installation instructions:**

- 1. Stick magnetic circle (need to double check the shape of magnet) on the back of your phone case.
- 2. As diagram shows Open the clamp of the car vent and insert into fan blade of air outlet.